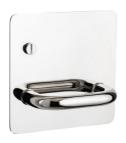

# W RADIUS CORNER PLATE DOOR FURNITURE PLATE EMERGENCY RELEASE 90 PULL

## **DETAILS**

PRODUCT CODE

W1490LH

**DIMENSIONS** 

162mm x 162mm

DOOR THICKNESS

Suits 35-50mm Doors

FIXING