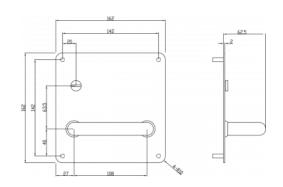

## **DETAILS**

PRODUCT CODE

W1490LH

**DIMENSIONS** 

162mm x 162mm

DOOR THICKNESS

Suits 35-50mm Doors

FIXING

#### **OVERALL THICKNESS**

2mm