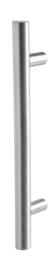

## STRAIGHT ROUND PULL HANDLE 61019 ENTRANCE HANDLE (OA) 450MM X 32MM

## **DETAILS**

PRODUCT CODE

610193032

**DIMENSIONS** 

A-300mm, B-32mm, C-45mm, D-450mm, E-25

**DOOR THICKNESS** 

Glass Max 15mm - Timber/Metal Max 55mm

FIXING

32mm

PRODUCT SERIES

Straight Round Pull Handle

WARRANTIES

25 Years

DESCRIPTION

Straight Pull with 25mm Diameter

Straight Standoffs