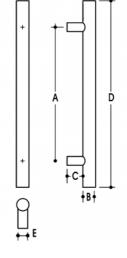

## **DETAILS**

PRODUCT CODE

610193032

**DIMENSIONS** 

A-300mm, B-32mm, C-45mm, D-450mm, E-25

**DOOR THICKNESS** 

Glass Max 15mm - Timber/Metal Max 55mm

FIXING