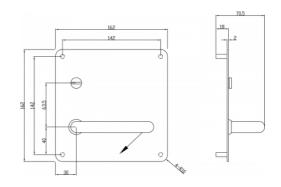

## **DETAILS**

PRODUCT CODE

W0450LH

**DIMENSIONS** 

162mm x 162mm

DOOR THICKNESS

Suits 35-50mm Doors

FIXING

#### **OVERALL THICKNESS**

2mm