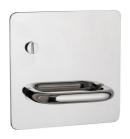

# W RADIUS CORNER PLATE DOOR FURNITURE PLATE EMERGENCY RELEASE 50 LEVER

## **DETAILS**

PRODUCT CODE

W0450LH

**DIMENSIONS** 

162mm x 162mm

DOOR THICKNESS

Suits 35-50mm Doors

FIXING

## **FINISHES**

Polished Stainless Steel (PSS) Satin Black (SBL) Satin Antique Bronze (SABZ) Satin Stainless Steel (SSS) Gun Metal (GM) Satin Gold (SG)

## MATERIAL

304 Grade Stainless Steel